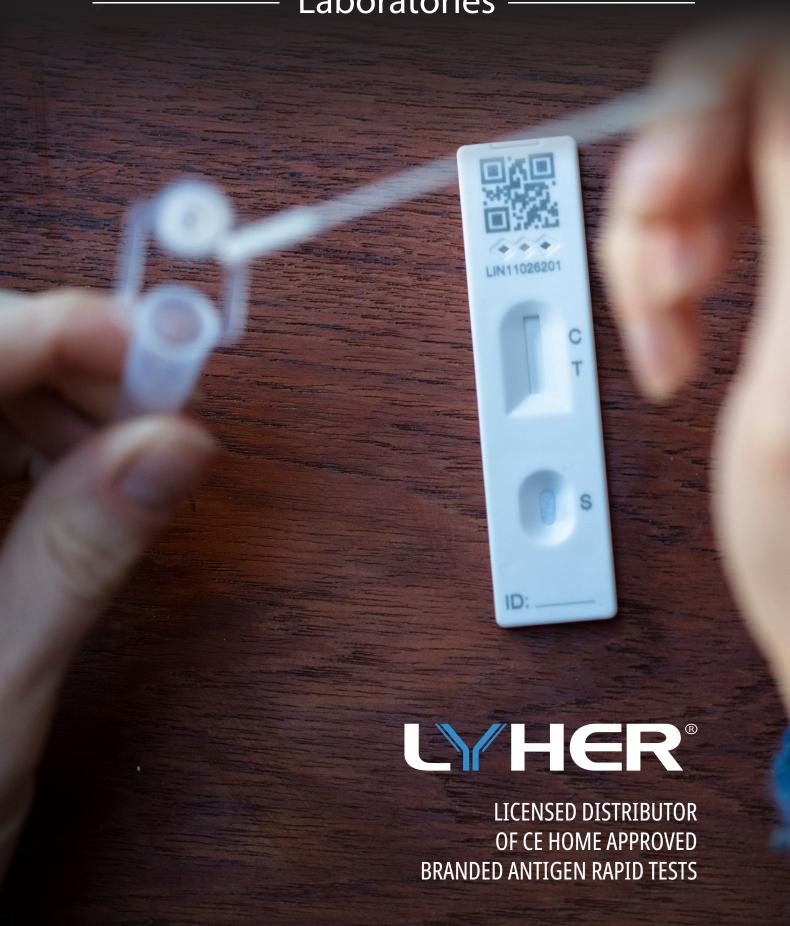

In addition we have market leading logistics partners to further reduce lead times. We are the licensed distributor for **LYHER® Novel Coronavirus (COVID-19) Antigen Test Kit** one of the market leading and UK Government, PHE Porton Down, CTDA, CE home approved antigen rapid tests.

#### How is the test administered?

LYHER® Novel LFT enters the lower nostril, therefore, reducing discomfort without compromising on accuracy. The test only requires a 1-2cm swab unlike the standard 9-10cm swab into the nostril. Please scan the QR code to an instructional video on each product page.